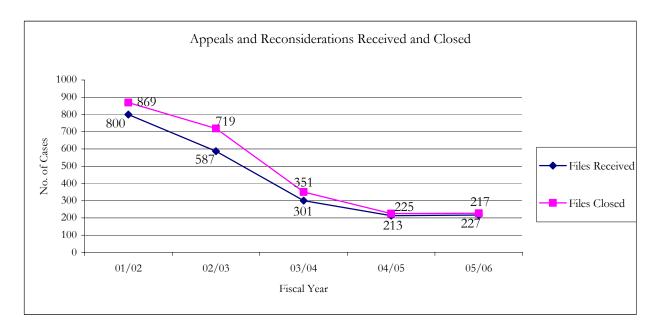

# Appeals and Reconsiderations Received and Closed

| Fiscal Year | Received                       |    |       | Closed  |                  |       |  |
|-------------|--------------------------------|----|-------|---------|------------------|-------|--|
| riscai Teai | Appeals Reconsiderations Total |    | Total | Appeals | Reconsiderations | Total |  |
| 01/02       | 718                            | 82 | 800   | 778     | 91               | 869   |  |
| 02/03       | 524                            | 63 | 587   | 652     | 67               | 719   |  |
| 03/04       | 265                            | 36 | 301   | 308     | 43               | 351   |  |
| 04/05       | 190                            | 23 | 213   | 199     | 26               | 225   |  |
| 05/06       | 185                            | 32 | 217   | 198     | 29               | 227   |  |

Note: Data for 05/06 does not include approximately 30 letter/informal decisions.