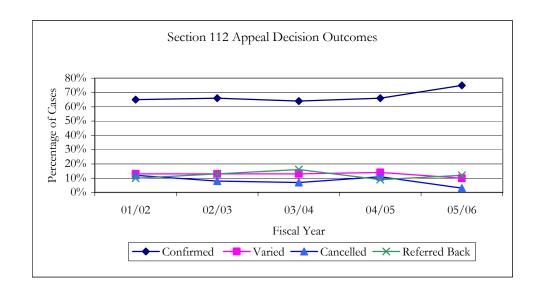

**Section 112 Appeal Decision Outcomes (% of total cases)** 

| Appeal Outcome | 01/02 | 02/03 | 03/04 | 04/05 | 05/06 |
|----------------|-------|-------|-------|-------|-------|
| Confirmed      | 65%   | 66%   | 64%   | 66%   | 75%   |
| Varied         | 13%   | 13%   | 13%   | 14%   | 10%   |
| Cancelled      | 12%   | 8%    | 7%    | 11%   | 3%    |
| Referred Back  | 10%   | 13%   | 16%   | 9%    | 12%   |