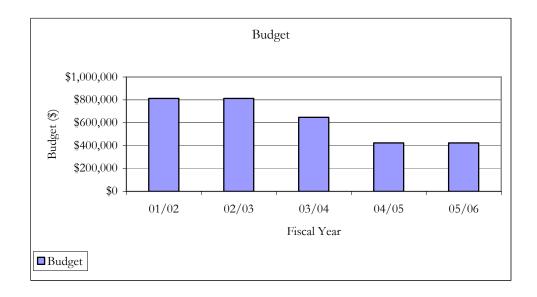

## **Budget**

| Fiscal Year | Budget    |
|-------------|-----------|
| 01/02       | \$813,000 |
| 02/03       | \$813,000 |
| 03/04       | \$647,000 |
| 04/05       | \$424,000 |
| 05/06       | \$424,000 |