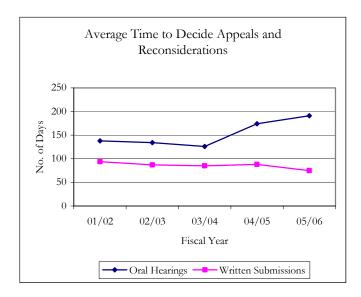

#### Average time to Decide Appeals and Reconsiderations

Generally, a case before the Tribunal is decided within 90 days of receipt where the case is decided solely on the basis of written submissions from the parties. On occasion, Tribunal appeals may take more than 1 year to adjudicate.

|                     | Number of Days |       |       |       |       |  |  |  |
|---------------------|----------------|-------|-------|-------|-------|--|--|--|
| Decision Method     | 01/02          | 02/03 | 03/04 | 04/05 | 05/06 |  |  |  |
| Oral Hearings       | 138            | 134   | 126   | 174   | 191   |  |  |  |
| Written Submissions | 94             | 87    | 85    | 88    | 75    |  |  |  |

#### \* Note:

- In Fiscal Year 04/05, one case was decided based on an oral hearing.
- In Fiscal Year 05/06, 3 cases were decided based on oral hearings.