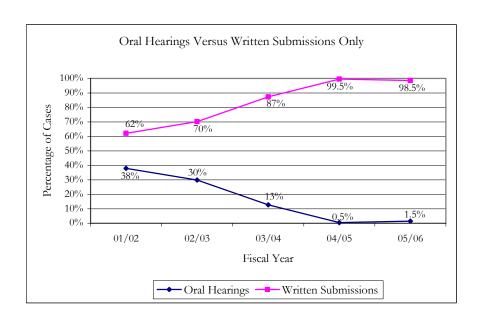

#### Oral Hearings versus Written Submissions (% of total cases)

The Tribunal may decide cases based on either written submissions only or by a combination of an oral hearing and written submissions. Since fiscal year 03/04, Tribunal decisions are based primarily on written submissions only.

| Decision Method     | 01/02 | 02/03 | 03/04 | 04/05 | 05/06 |
|---------------------|-------|-------|-------|-------|-------|
| Oral Hearings       | 38%   | 30%   | 13%   | 0.5%  | 1.5%  |
| Written Submissions | 62%   | 70%   | 87%   | 99.5% | 98.5% |