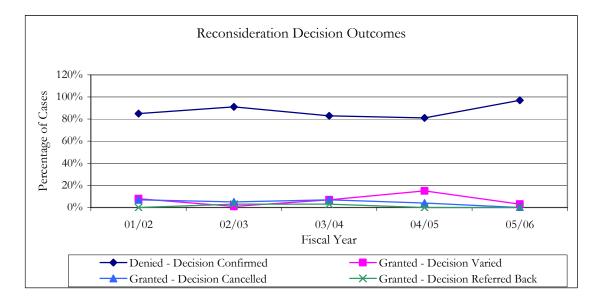

#### **Reconsideration Decision Outcomes (% of total cases)**

Since inception, the Tribunal has received 486 requests for reconsideration. This represents a request rate of 7.32% of total files. The reconsideration requests resulted in the Tribunal, on average, confirming 85% and altering or cancelling 15% of its original decisions.

| Reconsideration Outcomes         | 01/02 | 02/03 | 03/04 | 04/05 | 05/06 |
|----------------------------------|-------|-------|-------|-------|-------|
| Denied - Decision Confirmed      | 85%   | 91%   | 83%   | 81%   | 97%   |
| Granted - Decision Varied        | 8%    | 1%    | 7%    | 15%   | 3%    |
| Granted - Decision Cancelled     | 7%    | 5%    | 7%    | 4%    | 0%    |
| Granted - Decision Referred Back | 0%    | 3%    | 3%    | 0%    | 0%    |