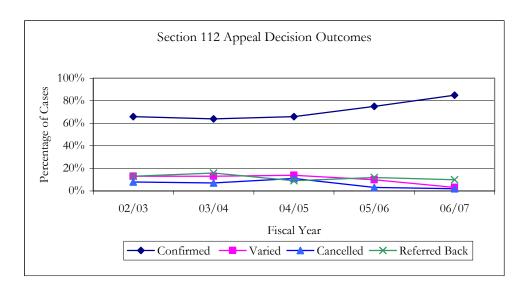

**Section 112 Appeal Decision Outcomes (% of total cases)** 

| Appeal Outcome | 02/03 | 03/04 | 04/05 | 05/06 | 06/07 |
|----------------|-------|-------|-------|-------|-------|
| Confirmed      | 66%   | 64%   | 66%   | 75%   | 85%   |
| Varied         | 13%   | 13%   | 14%   | 10%   | 3%    |
| Cancelled      | 8%    | 7%    | 11%   | 3%    | 2%    |
| Referred Back  | 13%   | 16%   | 9%    | 12%   | 10%   |