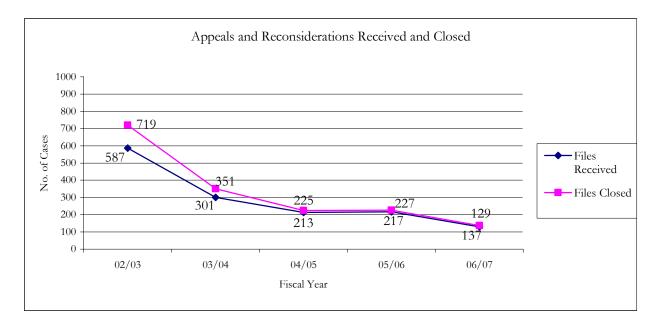

# Appeals and Reconsiderations Received and Closed

| Fiscal Year | Received |                  |       | Closed  |                  |       |  |
|-------------|----------|------------------|-------|---------|------------------|-------|--|
| riscai Tear | Appeals  | Reconsiderations | Total | Appeals | Reconsiderations | Total |  |
| 02/03       | 524      | 63               | 587   | 652     | 67               | 719   |  |
| 03/04       | 265      | 36               | 301   | 308     | 43               | 351   |  |
| 04/05       | 190      | 23               | 213   | 199     | 26               | 225   |  |
| 05/06       | 185      | 32               | 217   | 198     | 29               | 227   |  |
| 06/07       | 102      | 27               | 129   | 113     | 24               | 137   |  |

Note: Data for 06/07 does not include approximately 25 letter/informal decisions.