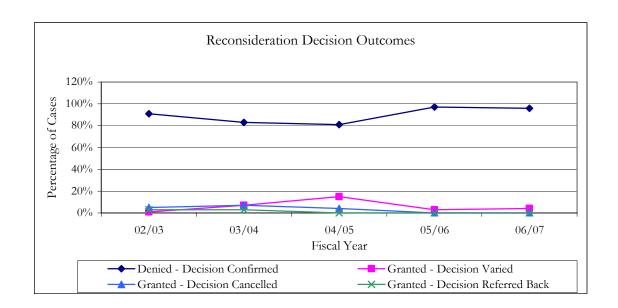

## **Reconsideration Decision Outcomes (% of total cases)**

Since inception, the Tribunal has received 513 requests for reconsideration. This represents a request rate of 7.58% of total files. The reconsideration requests resulted in the Tribunal, on average, confirming 86% and altering or cancelling 14% of its original decisions.

| Reconsideration Outcomes         | 02/03 | 03/04 | 04/05 | 05/06 | 06/07 |
|----------------------------------|-------|-------|-------|-------|-------|
| Denied - Decision Confirmed      | 91%   | 83%   | 81%   | 97%   | 96%   |
| Granted - Decision Varied        | 1%    | 7%    | 15%   | 3%    | 4%    |
| Granted - Decision Cancelled     | 5%    | 7%    | 4%    | 0%    | 0%    |
| Granted - Decision Referred Back | 3%    | 3%    | 0%    | 0%    | 0%    |