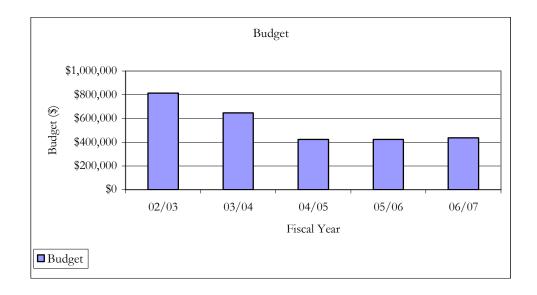

## **Budget**

| Fiscal Year | Budget    |
|-------------|-----------|
| 02/03       | \$813,000 |
| 03/04       | \$647,000 |
| 04/05       | \$424,000 |
| 05/06       | \$424,000 |
| 06/07       | \$437,000 |