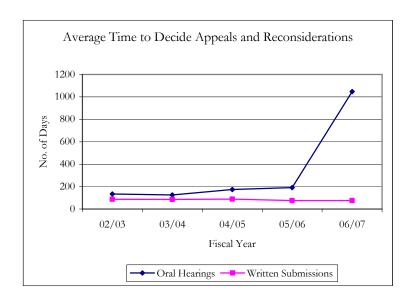

## Average time to Decide Appeals and Reconsiderations

Generally, a case before the Tribunal is decided within 90 days of receipt where the case is decided solely on the basis of written submissions from the parties. On occasion, Tribunal appeals may take more than 1 year to adjudicate.

|                     | Number of Days |       |       |       |       |  |  |  |
|---------------------|----------------|-------|-------|-------|-------|--|--|--|
| Decision Method     | 02/03          | 03/04 | 04/05 | 05/06 | 06/07 |  |  |  |
| Oral Hearings       | 134            | 126   | 174   | 191   | 1047  |  |  |  |
| Written Submissions | 87             | 85    | 88    | 75    | 76    |  |  |  |

#### \* Note:

- In Fiscal Year 06/07 the 4 associated cases were decided based primarily on written submissions. The appeals were received in Fiscal Year 03/04. Multiple decisions were issued, one of which was based on a combination of an oral hearing held in 2003 as well as written submissions.