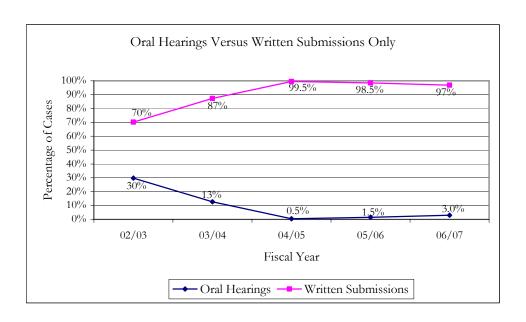

#### Oral Hearings versus Written Submissions (% of total cases)

The Tribunal may decide cases based on either written submissions only or by a combination of an oral hearing and written submissions. Since fiscal year 03/04, Tribunal decisions are based primarily on written submissions only.

| Decision Method     | 02/03 | 03/04 | 04/05 | 05/06 | 06/07 |
|---------------------|-------|-------|-------|-------|-------|
| Oral Hearings       | 30%   | 13%   | 0.5%  | 1.5%  | 3.0%  |
| Written Submissions | 70%   | 87%   | 99.5% | 98.5% | 97%   |